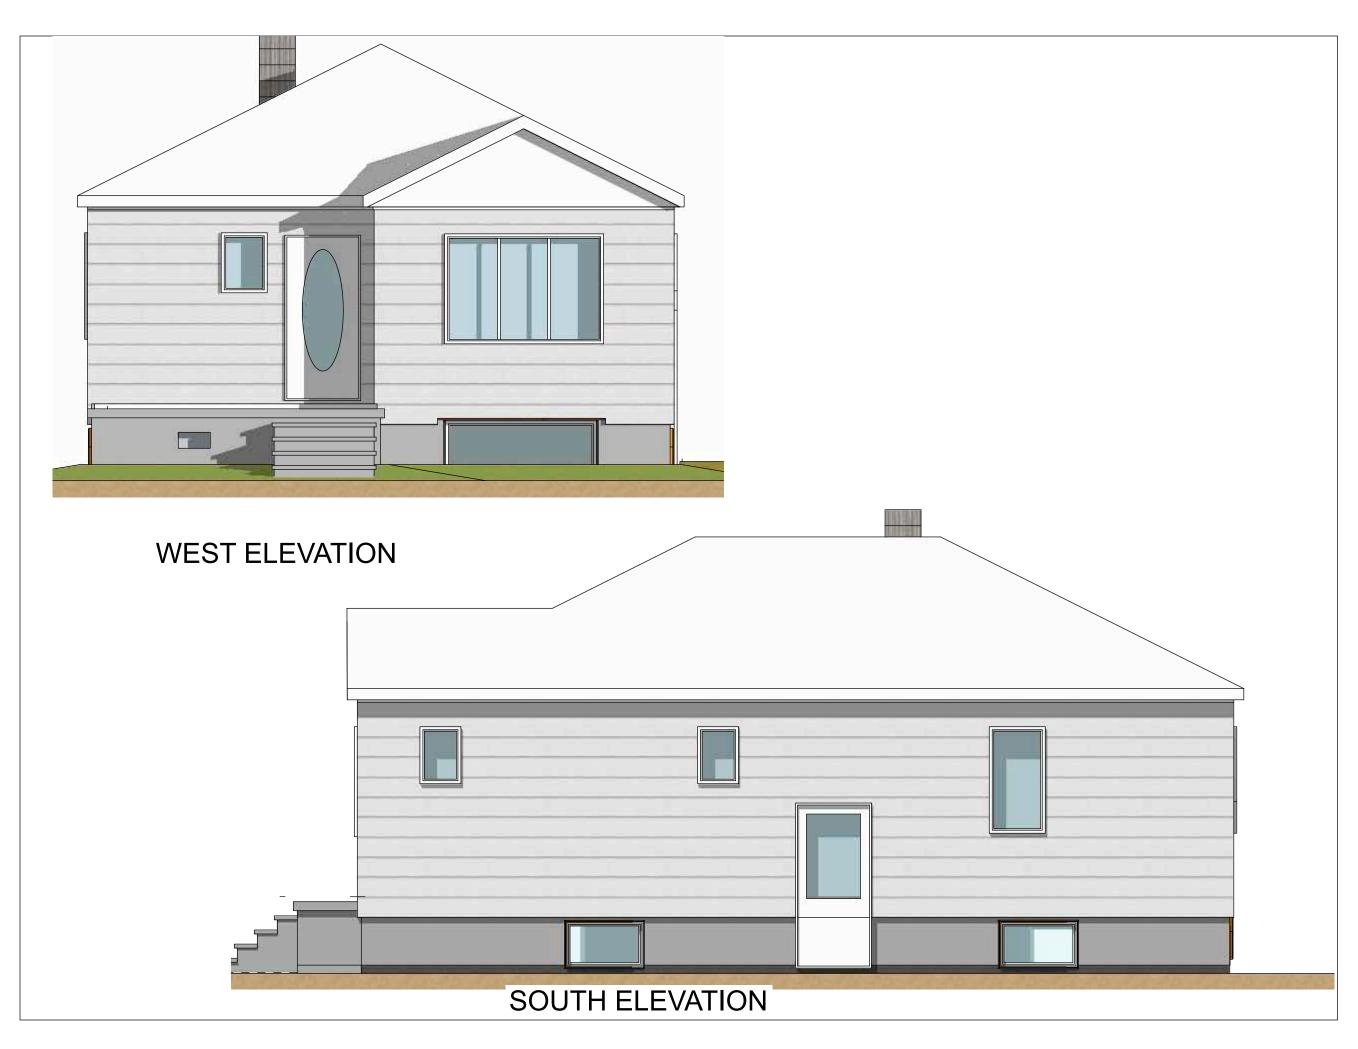

January 26, 2024

**RETROFIT STAGES** 

DRAWN BY

ORIGINAL ELEVATIONS: WEST & SOUTH

> DATE January 26, 2024

**RETROFIT STAGES** 

DRAWN BY

ORIGINAL ELEVATIONS: EAST & NORTH