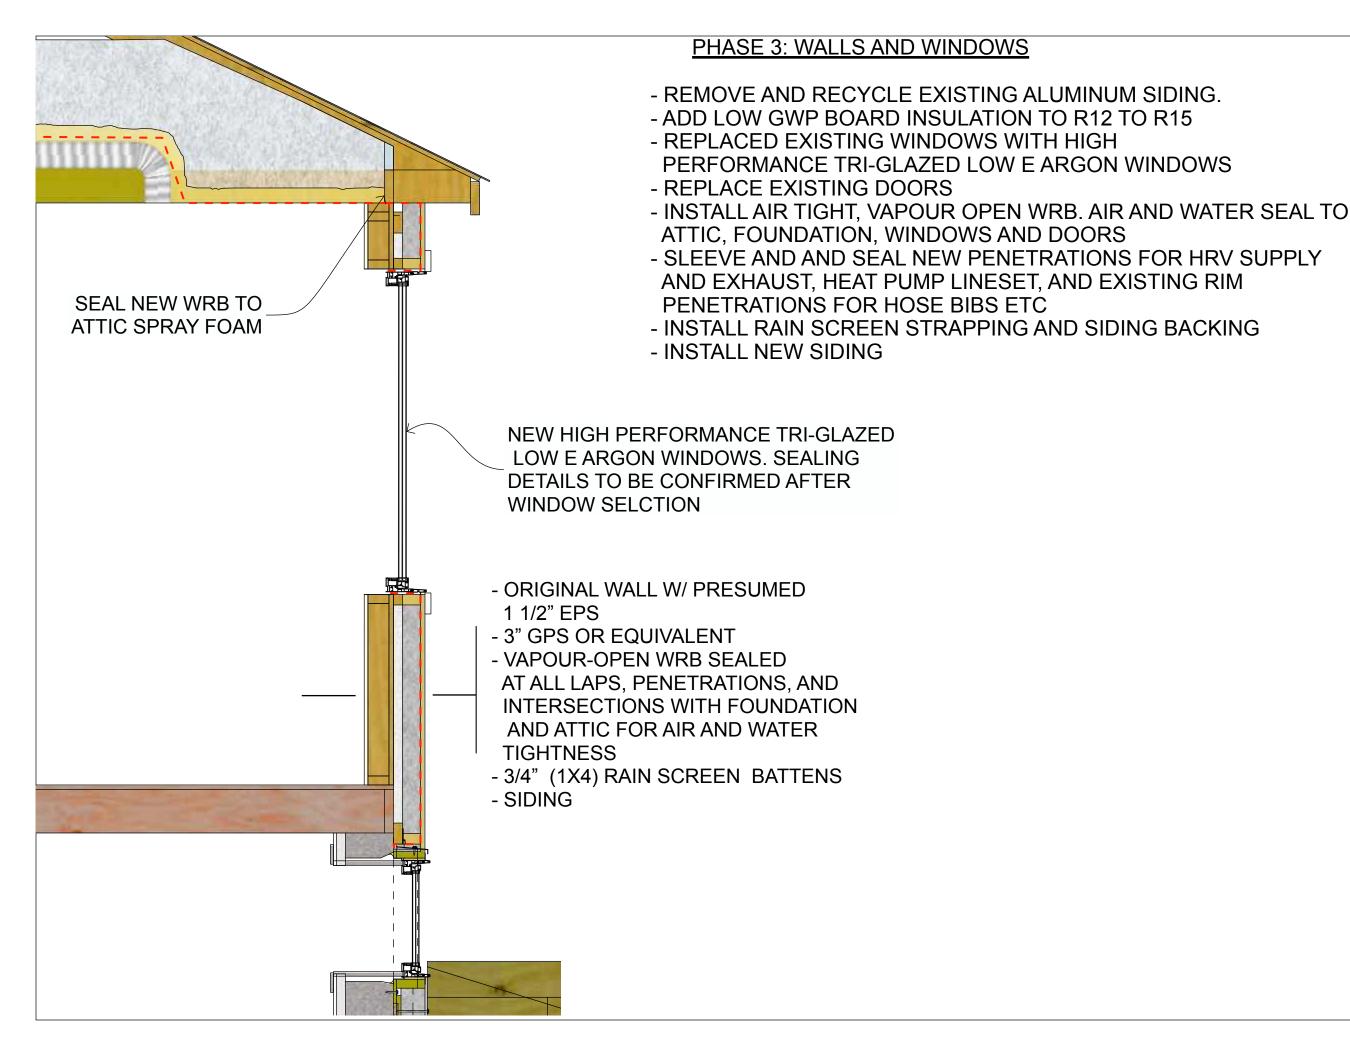

N-S SECTION PHASE 3 WALLS

January 26, 2024

**RETROFIT STAGES** 

DRAWN BY PA

N-S SECTION PHASE 4 MECHANICAL