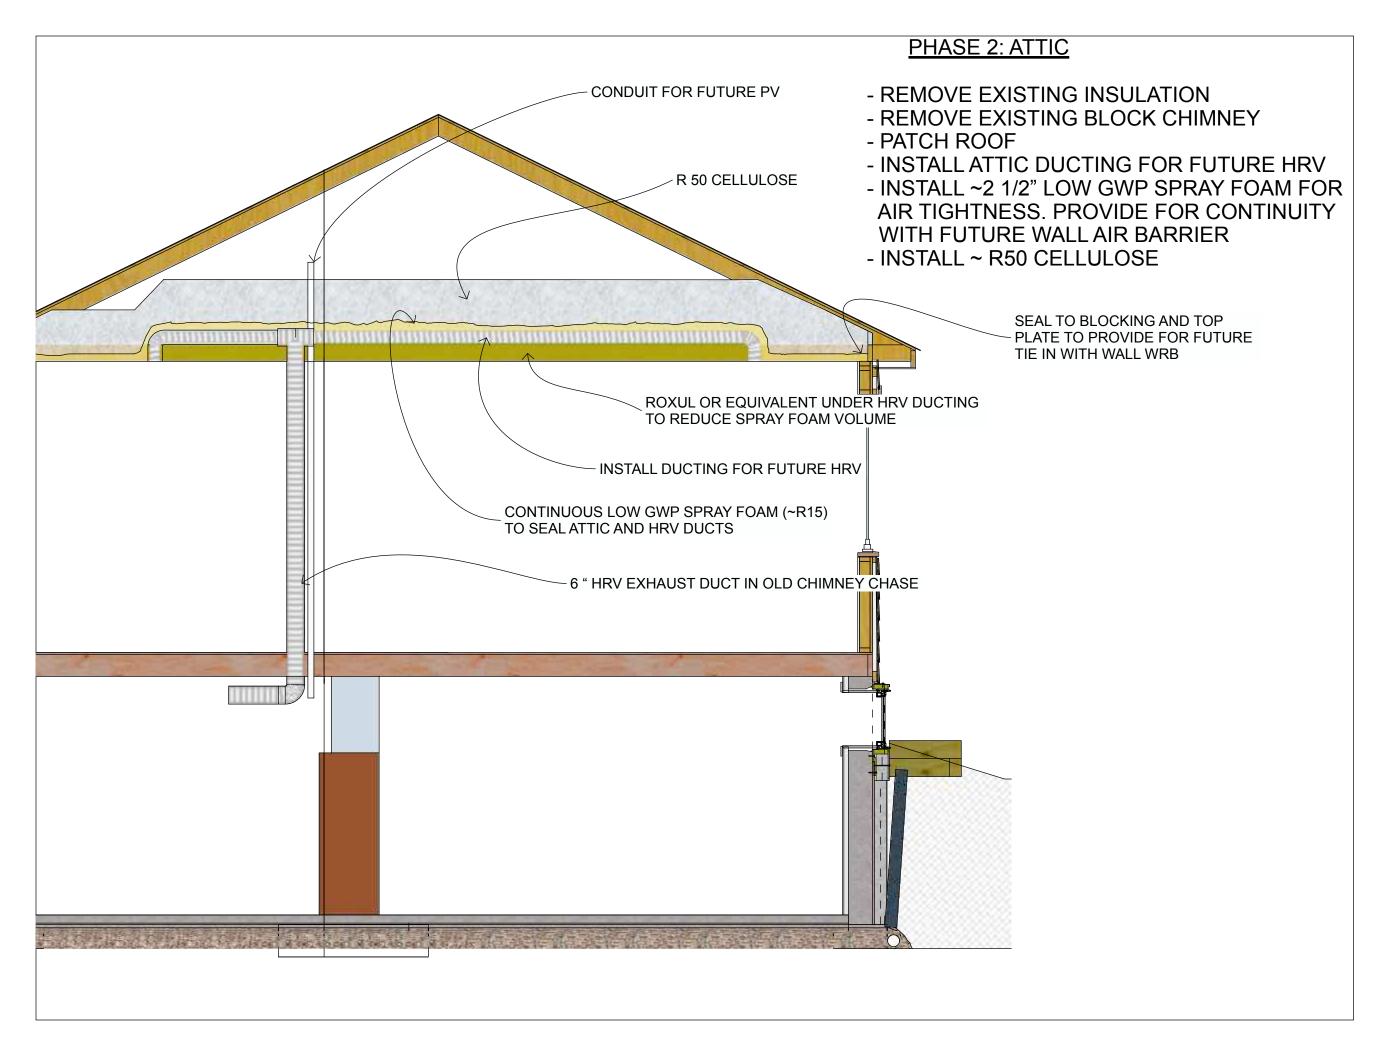

N-S SECTION PHASE 1 FOUNDATION

> DATE January 26, 2024

**RETROFIT STAGES** 

DRAWN BY PA

N-S SECTION PHASE 2 ATTIC

> DATE January 26, 2024

RETROFIT STAGES

DRAWN BY PA