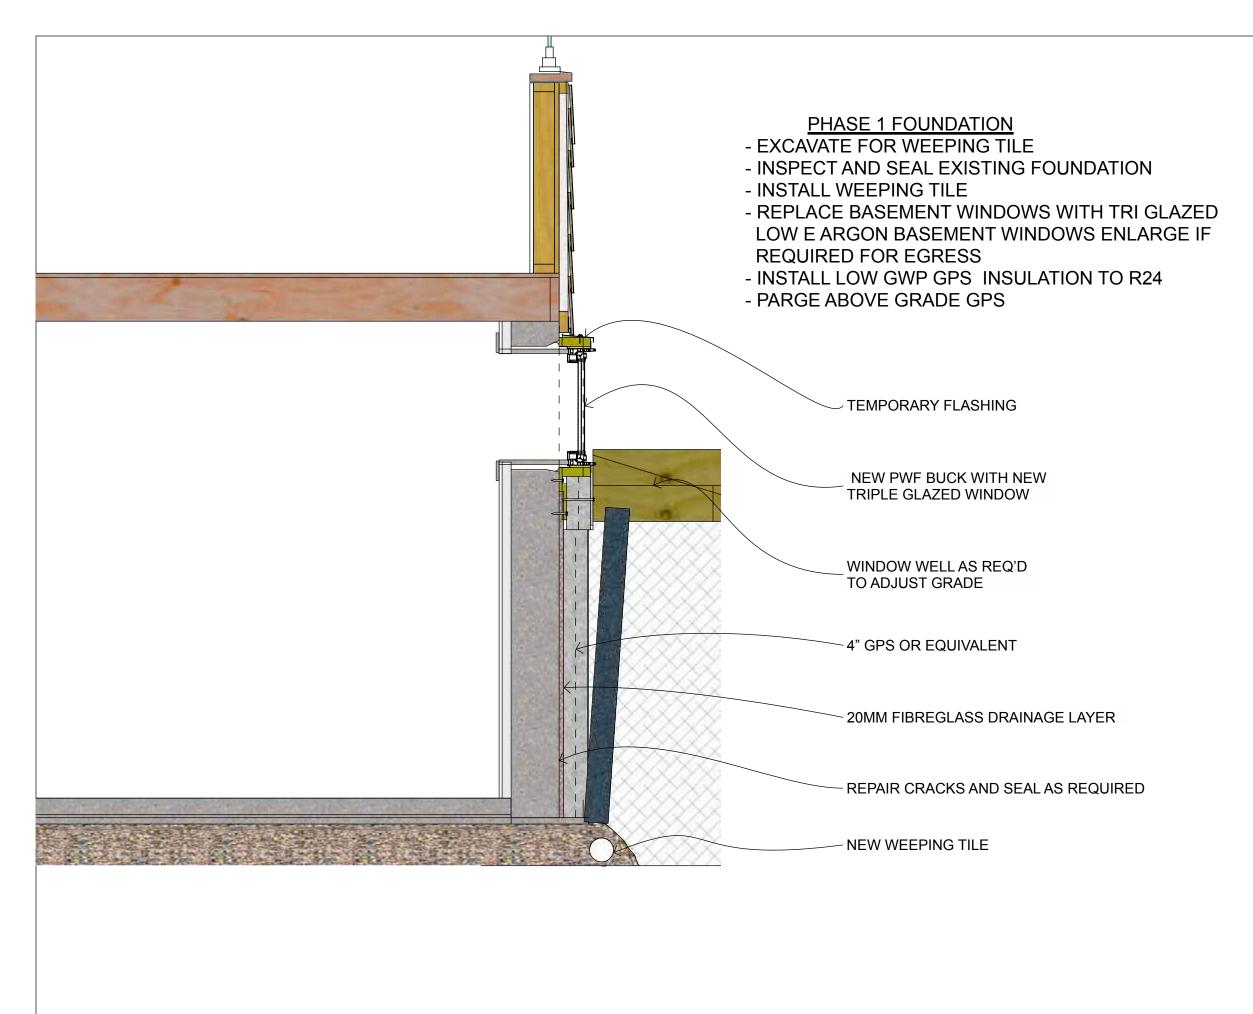

N-S SECTION PHASE 1 FOUNDATION

> DATE January 26, 2024

**RETROFIT STAGES** 

DRAWN BY PA

N-S SECTION PHASE 2 ATTIC

> DATE January 26, 2024

RETROFIT STAGES

DRAWN BY PA