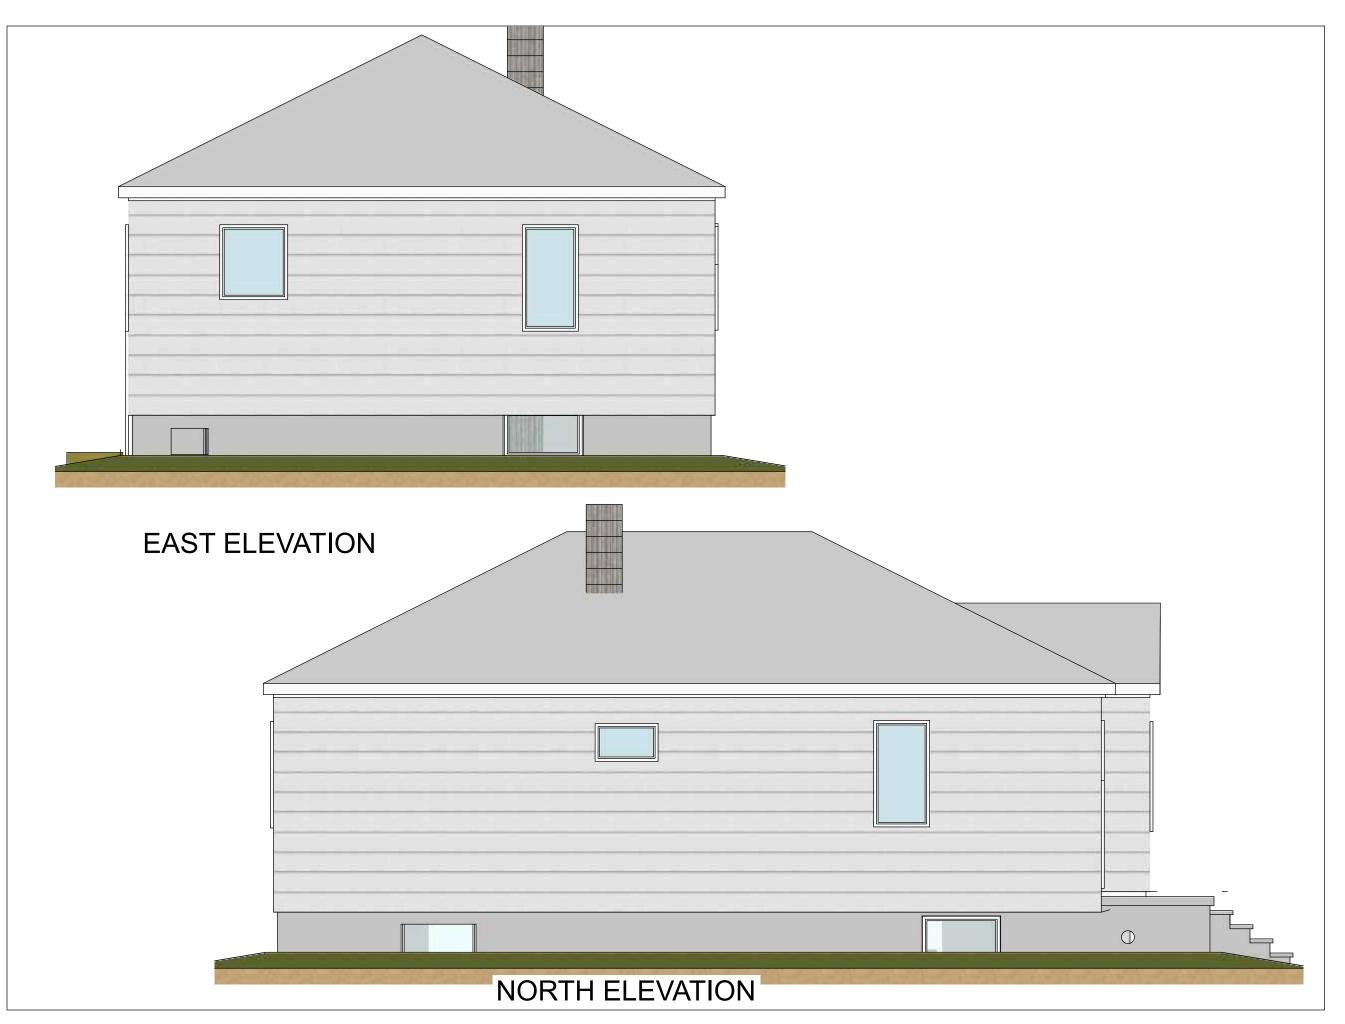

January 26, 2024

**RETROFIT STAGES** 

DRAWN BY

ORIGINAL ELEVATIONS: WEST & SOUTH

> DATE January 26, 2024

**RETROFIT STAGES** 

DRAWN BY

ORIGINAL ELEVATIONS: EAST & NORTH