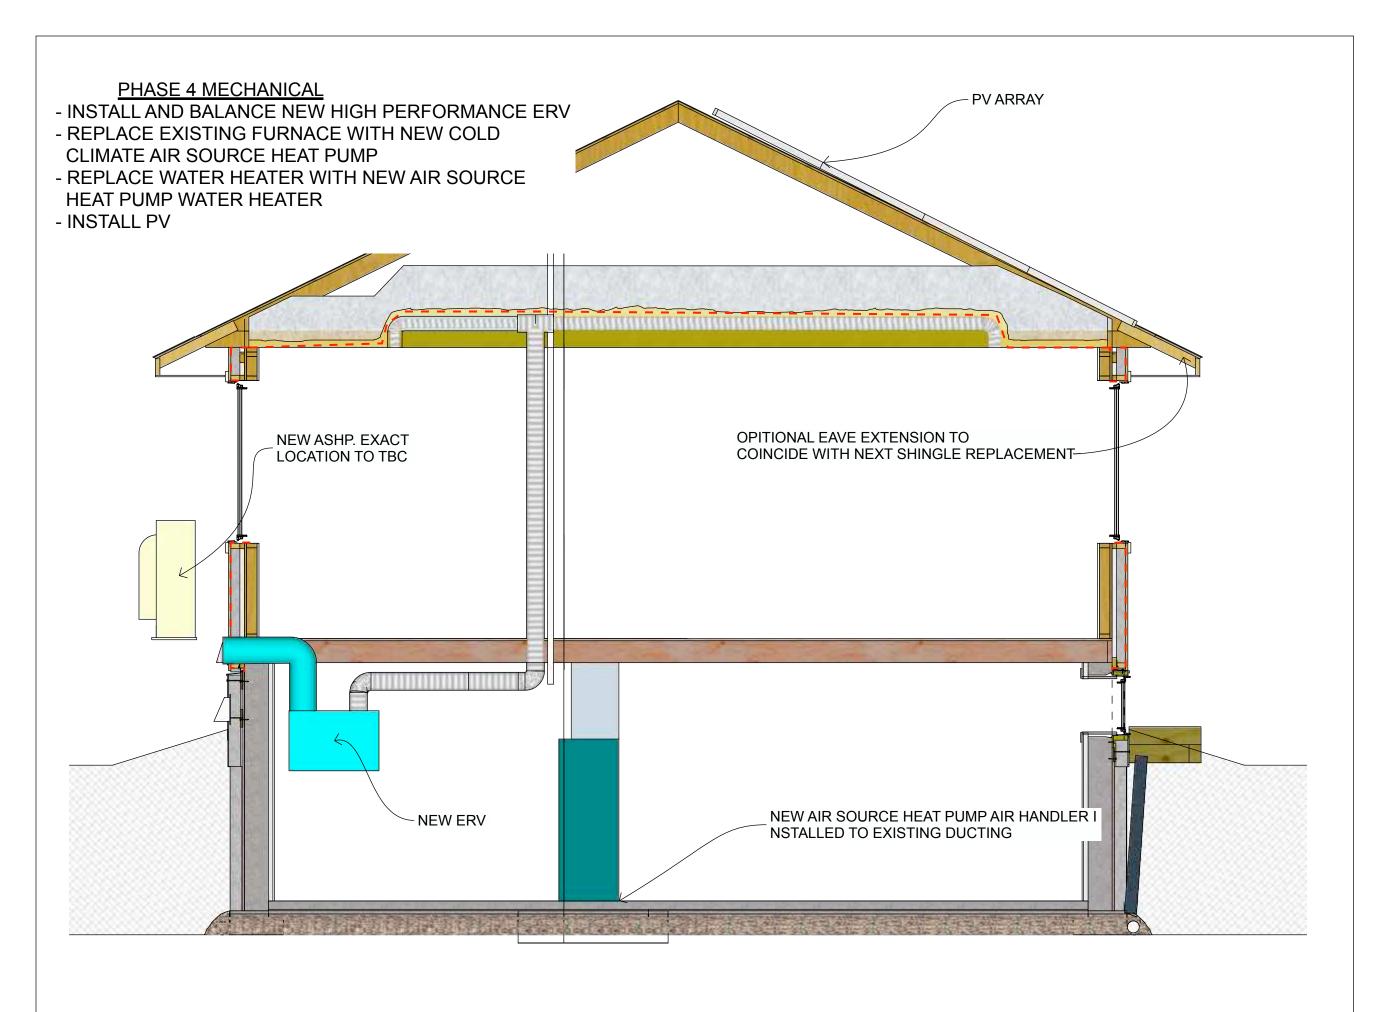

N-S SECTION PHASE 3 WALLS

January 26, 2024

**RETROFIT STAGES** 

DRAWN BY PA

N-S SECTION PHASE 4 MECHANICAL