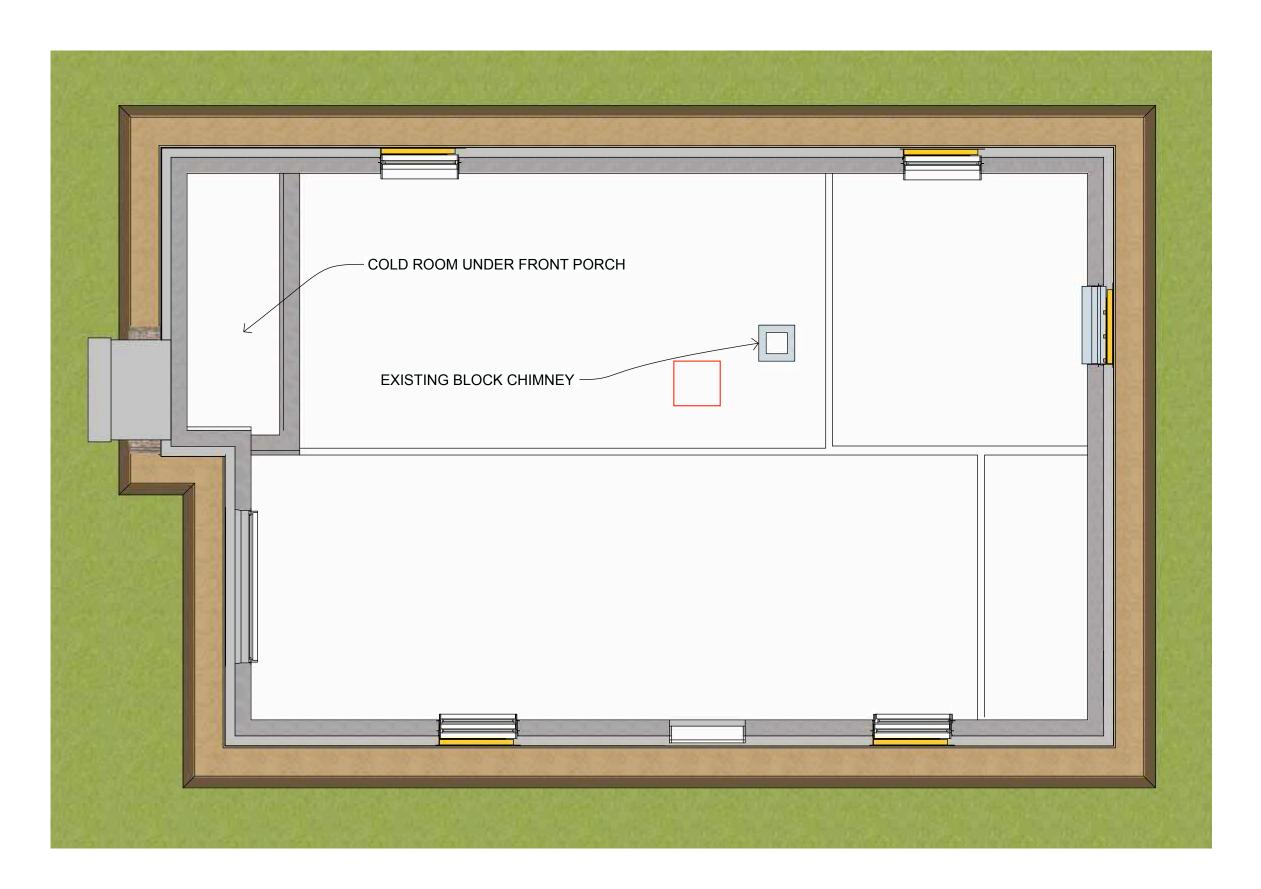

> DATE January 26, 2024

**RETROFIT STAGES** 

DRAWN BY PA

BASEMENT PLAN

> DATE January 26, 2024

**RETROFIT STAGES** 

DRAWN BY PA

MAIN FLOOR